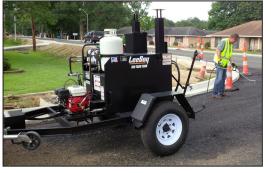

# 150 Tack Tank

The 150 Tack Distributor ideally serves the paving contractor dedicated to smaller projects. With a conservative 150 gallon capacity tank, this solution still boast of many features and functions of the larger units. Inclusive of a powerful Honda engine, the userfriendly design can either be trailer or skid mounted. Multiple additional options including in-cab controls or overnight heating can further enhance the end user's experience.

- 150 Gallon (568 I) Capacity Tank
- 4.8 hp (3.6 kw) Honda Engine
- 6' (1.8 m) Wand with On/Off Valve
- 40' (12.19 m) Heavy-Duty Recoil Hose Reel
- 2,771 lbs (1,256 kg) Loaded Weight
- Rear Tank Sampling Valve
- Two 54,000 BTU Propane Burners
- Trailer or Skid-Mount Configurations
- Optional Accessories Available