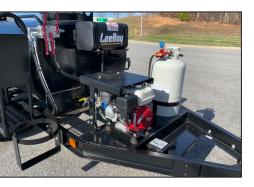

# 150 Tack Tank

The 150 Tack Distributor ideally serves the paving contractor dedicated to smaller projects. With a conservative 150 gallon capacity tank, this solution still boast of many features and functions of the larger units. Inclusive of a powerful Honda engine, the userfriendly design can either be trailer or skid mounted. Multiple additional options including in-cab controls or overnight heating can further enhance the end user's experience.

- 150 Gallon (568 I) Capacity Tank
- 4.8 hp (3.6 kw) Honda Engine
- 6' (1.8 m) Wand with On/Off Valve
- 40' (12.19 m) Heavy-Duty Recoil Hose Reel
- 2,771 lbs (1,256 kg) Loaded Weight
- Rear Tank Sampling Valve
- Two 54,000 BTU Propane Burners
- Trailer or Skid-Mount Configurations
- Optional Accessories Available

### 150 Tack Distributor Specifications

| Tank Size                                   | 150 gallons (567.8 l)                                                                                                    |
|---------------------------------------------|--------------------------------------------------------------------------------------------------------------------------|
| Dimensions<br>(Trailer Configuration)       | - Length: 11' (3.35 m)<br>- Width: 6' 6" (1.98 m)<br>- Height: 7' 2" (2.18 m)<br>- Shipping Weight: 1,556 lbs (705.7 kg) |
| Dimensions<br>(Skid Mount<br>Configuration) | - Length: 6' 4" (1.93 m)<br>- Width: 4' (1.21 m)<br>- Height: 6' 6" (1.98 m)<br>- Shipping Weight: 900 lbs (408 kg)      |
| Engine                                      | Honda – 4.8 hp (3.6 kw)                                                                                                  |
| Capacities                                  | - Fuel: 1 gallon (3.79 l)                                                                                                |
| Tank Dimensions                             | - Length: 42.25" (1.07 m)<br>- Width: 34" (.86 m)<br>- Height: 30" (.76 m)                                               |
| Asphalt Pump                                | - Specially designed 7 gallons per minute<br>(26.5 lmp) pump                                                             |
| Heat System                                 | - Two 54,000 BTU propane burners<br>- One start burner<br>- 30 lbs (13.6 kg) propane fuel tank                           |
| Temperature Gauge                           | - 50 - 300º F (10 - 149º C)                                                                                              |
| Flush Tank                                  | - 7 gallons (26.5 I) tank with suck back valve                                                                           |