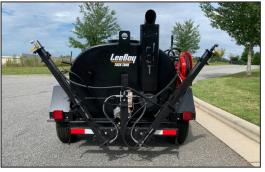

| Hose and Reel      | 5" x 40' (13 mm x 12.19 m) heavy-duty recoil hose reel                                                                                                                                                                                                                                                                                                                                                                                                                                                                                                                                                            |
|--------------------|-------------------------------------------------------------------------------------------------------------------------------------------------------------------------------------------------------------------------------------------------------------------------------------------------------------------------------------------------------------------------------------------------------------------------------------------------------------------------------------------------------------------------------------------------------------------------------------------------------------------|
| Wand               | - 6' (1.829 m) wand with cold handles<br>- On/off valve<br>- Removable spray tip                                                                                                                                                                                                                                                                                                                                                                                                                                                                                                                                  |
| Fill Spout         | 10" x 10" (254 x 254 mm) with splash plate                                                                                                                                                                                                                                                                                                                                                                                                                                                                                                                                                                        |
| Clean Out          | - 4" (102 mm)                                                                                                                                                                                                                                                                                                                                                                                                                                                                                                                                                                                                     |
| Access Valve       | - 1" (25 mm)                                                                                                                                                                                                                                                                                                                                                                                                                                                                                                                                                                                                      |
| Optional Equipment | <ul> <li>Electric start (available on Honda-Gas and Hatz-Diesel engine)</li> <li>5 hp Hatz diesel engine (pull start)</li> <li>Insulated tank</li> <li>Auto ignition burners (only available with electric start engine)</li> <li>Auto ignition burners with outfire protection (only available with electric start engines)</li> <li>8' (2.4 m) spray bar</li> <li>Spray bar lift (only available on skid-mounted unit)</li> <li>In-truck controls (requires 8' spray bar option)</li> <li>Overnight heater</li> <li>Surge brakes (only available on trailer mounted unit)</li> <li>2 inch ball hitch</li> </ul> |