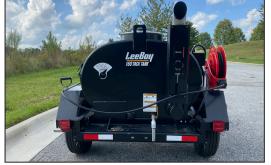

# 150 Tack Tank

The 150 Tack Distributor ideally serves the paving contractor dedicated to smaller projects. With a conservative 150 gallon capacity tank, this solution still boast of many features and functions of the larger units. Inclusive of a powerful Honda engine, the userfriendly design can either be trailer or skid mounted. Multiple additional options including in-cab controls or overnight heating can further enhance the end user's experience.

- 150 Gallon (568 I) Capacity Tank
- 4.8 hp (3.6 kw) Honda Engine
- 6' (1.8 m) Wand with On/Off Valve
- 40' (12.19 m) Heavy-Duty Recoil Hose Reel
- 2,771 lbs (1,256 kg) Loaded Weight
- Rear Tank Sampling Valve
- Two 54,000 BTU Propane Burners
- Trailer or Skid-Mount Configurations
- Optional Accessories Available