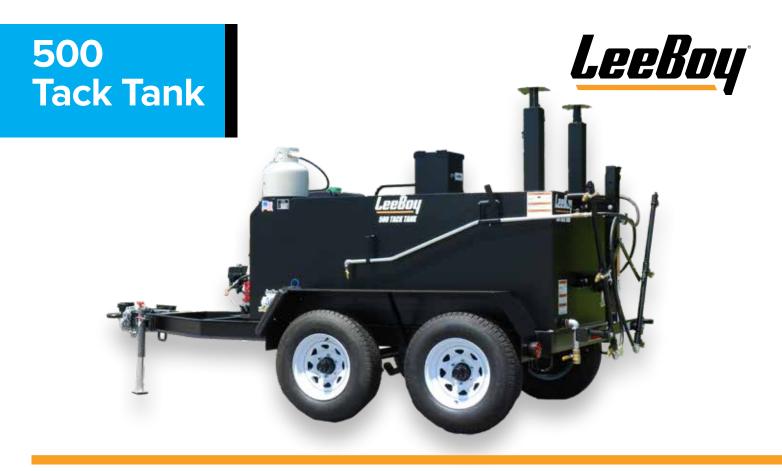

Contractors who want to embrace both small and large-scale projects demand the practicality of the 500 Tack Tank. Proven reliable and easy-to-use, operators are given trouble-free Honda power and safety-designed electric brakes at both axles with emergency brakes away reassurance. Trailer or skid-mounted configurations allow commercial pavers with an efficient yet adequate method for tack coating on job sites. To make this offering even more spectacular, it can be customized using numerous options to fit your exact needs.

- 500 Gallon (1,892 I) Capacity Tank
- 4.8 hp (3.6 kw) Honda Engine
- 6' (1.8 m) Wand with On/Off Valve
- 40' (12.19 m) Heavy-Duty Recoil Hose Reel
- 7,270 lbs (3,298 kg) Loaded Weight
- Rear Tank Sampling Valve
- Two 54,000 BTU Propane Burners
- Trailer or Skid-Mount Configurations
- Electric brakes
- Emergency Brake-Away System
- Optional Accessories Available

## 500 Tack Distributor Specifications

| Tank Size               | 500 gallons (1,892 l)                          |
|-------------------------|------------------------------------------------|
| Dimensions              | - Length: 14' 6" (4.42 m)                      |
| (Trailer Configuration) | - Width: 6' 6" (1.98 m)                        |
|                         | - Height: 6' 4" (1.93 m)                       |
|                         | - Shipping Weight: 3,050 lbs (1,370 kg)        |
| Dimensions              | - Length: 9' 9" (2.97 m)                       |
| (Skid Mount             | - Width: 4' 6" (1.37 m)                        |
| Configuration)          | - Height: 5' 6" (1.68 m)                       |
|                         | - Shipping Weight: 2,300 lbs (1,043 kg)        |
| Engine                  | Honda – 4.8 hp (3.6 kw)                        |
| Capacities              | - Fuel: 1 gallon (3.79 l)                      |
| Tank Dimensions         | - Length: 7' (2.13 m)                          |
|                         | - Width: 48.5" (1.23 m)                        |
|                         | - Height: 32.5" (.825 m)                       |
| Asphalt Pump            | - Specially designed 7 gallons per minute      |
|                         | (26.5 lpm) pump                                |
| Heat System             | - Two 54,000 BTU propane burners               |
|                         | - One starter burner                           |
|                         | - 30 lbs (13.6 kg) propane fuel tank           |
| Temperature Gauge       | - 50 - 300º F (10 - 149º C)                    |
| Flush Tank              | - 7 gallons (26.5 I) tank with suck back valve |
|                         |                                                |