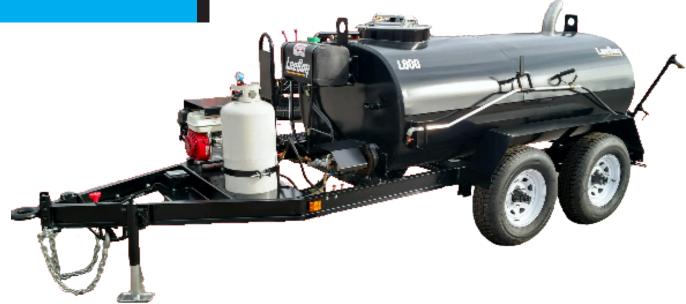

# 150 Tack Tank

The 150 Tack Distributor ideally serves the paving contractor dedicated to smaller projects. With a conservative 150 gallon capacity tank, this solution still boast of many features and functions of the larger units. Inclusive of a powerful Honda engine, the userfriendly design can either be trailer or skid mounted. Multiple additional options including in-cab controls or overnight heating can further enhance the end user's experience.

- 150 Gallon (568 I) Capacity Tank
- 4.8 hp (3.6 kw) Honda Engine
- 6' (1.8 m) Wand with On/Off Valve
- 40' (12.19 m) Heavy-Duty Recoil Hose Reel
- 2,771 lbs (1,256 kg) Loaded Weight
- Rear Tank Sampling Valve
- Two 54,000 BTU Propane Burners
- Trailer or Skid-Mount Configurations
- Optional Accessories Available

### 150 Tack Distributor Specifications

| Tank Size                                   | 150 gallons (567.8 l)                                                                                                    |
|---------------------------------------------|--------------------------------------------------------------------------------------------------------------------------|
| Dimensions<br>(Trailer Configuration)       | - Length: 11' (3.35 m)<br>- Width: 6' 6" (1.98 m)<br>- Height: 7' 2" (2.18 m)<br>- Shipping Weight: 1,556 lbs (705.7 kg) |
| Dimensions<br>(Skid Mount<br>Configuration) | - Length: 6' 4" (1.93 m)<br>- Width: 4' (1.21 m)<br>- Height: 6' 6" (1.98 m)<br>- Shipping Weight: 900 lbs (408 kg)      |
| Engine                                      | Honda – 4.8 hp (3.6 kw)                                                                                                  |
| Capacities                                  | - Fuel: 1 gallon (3.79 l)                                                                                                |
| Tank Dimensions                             | - Length: 42.25" (1.07 m)<br>- Width: 34" (.86 m)<br>- Height: 30" (.76 m)                                               |
| Asphalt Pump                                | - Specially designed 7 gallons per minute<br>(26.5 lmp) pump                                                             |
| Heat System                                 | - Two 54,000 BTU propane burners<br>- One start burner<br>- 30 lbs (13.6 kg) propane fuel tank                           |
| Temperature Gauge                           | - 50 - 300º F (10 - 149º C)                                                                                              |
| Flush Tank                                  | - 7 gallons (26.5 I) tank with suck back valve                                                                           |