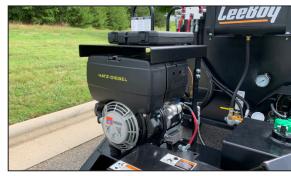

### 150 Tack Distributor Specifications

| Tank Size                                   | 150 gallons (567.8 l)                                                                                                    |
|---------------------------------------------|--------------------------------------------------------------------------------------------------------------------------|
| Dimensions<br>(Trailer Configuration)       | - Length: 11' (3.35 m)<br>- Width: 6' 6" (1.98 m)<br>- Height: 7' 2" (2.18 m)<br>- Shipping Weight: 1,556 lbs (705.7 kg) |
| Dimensions<br>(Skid Mount<br>Configuration) | - Length: 6' 4" (1.93 m)<br>- Width: 4' (1.21 m)<br>- Height: 6' 6" (1.98 m)<br>- Shipping Weight: 900 lbs (408 kg)      |
| Engine                                      | Honda – 4.8 hp (3.6 kw)                                                                                                  |
| Capacities                                  | - Fuel: 1 gallon (3.79 l)                                                                                                |
| Tank Dimensions                             | - Length: 42.25" (1.07 m)<br>- Width: 34" (.86 m)<br>- Height: 30" (.76 m)                                               |
| Asphalt Pump                                | - Specially designed 7 gallons per minute<br>(26.5 lmp) pump                                                             |
| Heat System                                 | - Two 54,000 BTU propane burners<br>- One start burner<br>- 30 lbs (13.6 kg) propane fuel tank                           |
| Temperature Gauge                           | - 50 - 300º F (10 - 149º C)                                                                                              |
| Flush Tank                                  | - 7 gallons (26.5 I) tank with suck back valve                                                                           |

| Wand                            | - 6' (1.829 m) wand with cold handles<br>- On/off valve<br>- Removable spray tip                                                                                                                                                                                                                                                                                                                                                                                                                                                                                                                                                                      |
|---------------------------------|-------------------------------------------------------------------------------------------------------------------------------------------------------------------------------------------------------------------------------------------------------------------------------------------------------------------------------------------------------------------------------------------------------------------------------------------------------------------------------------------------------------------------------------------------------------------------------------------------------------------------------------------------------|
| Manhole                         | - 20" (508 mm) diameter<br>- 10" (254 cm) diameter fill hole<br>- 3 psi (2.1 bar) pressure relief                                                                                                                                                                                                                                                                                                                                                                                                                                                                                                                                                     |
| Clean Out                       | - 4" (102 mm)                                                                                                                                                                                                                                                                                                                                                                                                                                                                                                                                                                                                                                         |
| Sampling Valve                  | - 1" (25 mm)                                                                                                                                                                                                                                                                                                                                                                                                                                                                                                                                                                                                                                          |
| Additonal Standard<br>Equipment | - Waste bucket mount (trailer only)<br>- 1" rear tank return<br>- 2" in-tank overflow                                                                                                                                                                                                                                                                                                                                                                                                                                                                                                                                                                 |
| Optional Equipment              | Engines<br>- Honda gas - 4.8 hp (3.6 kW) electric start<br>- Hatz diesel - 7.2 hp (5.4 kW) pull start or<br>electric start<br>Fuel: 1.32 gallons (5.0 l)<br>Heat Systems<br>- Diesel Burner<br>One 300,000 BTU diesel burner (only<br>available with electric start engines)<br>7 gallon (26.5 l) fuel tank<br>Auto ignition diesel burner with outfire<br>- Overnight Heat<br>120 volt/1000 watt<br>Immersion element<br>Spray bar<br>- Spray width: 12' (3.65 m)<br>- Spray Bar Controls: In-truck wireless remote<br>controls (requires spray bar option)<br>- Spray bar lift with wireless remote control<br>Insulated Tank<br>2-5/16" ball hitch |