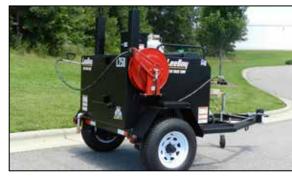

## 250 Tack Tank

Perfect for the all-inclusive commercial paving contractor, the 250 Tack Distributor provides a perfectly sized tank for small to large projects including parking lots, patching, driveways or soil stabilization. Daily task can be completed with ease by relying on the trouble-free Honda powered engine and the proven reliable user-friendly design. Uniquely configurable, the customizable options give the contractor the ability to create a solution specific to their exact needs.

- 250 Gallon (946 I) Capacity Tank
- 4.8 hp (3.6 kw) Honda Engine
- 6' (1.8 m) Wand with On/Off Valve
- 40' (12.19 m) Heavy-Duty Recoil Hose Reel
- 4,500 lbs (2,041 kg) Loaded Weight
- Rear Tank Sampling Valve
- Two 54,000 BTU Propane Burners
- Trailer or Skid-Mount Configurations
- Electric brakes
- Emergency Brake-Away System
- Optional Accessories Available