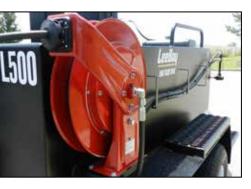

- 500 Gallon (1,892 I) Capacity Tank
- 4.8 hp (3.6 kw) Honda Engine
- 6' (1.8 m) Wand with On/Off Valve
- 40' (12.19 m) Heavy-Duty Recoil Hose Reel
- 7,270 lbs (3,298 kg) Loaded Weight
- Rear Tank Sampling Valve
- Two 54,000 BTU Propane Burners
- Trailer or Skid-Mount Configurations
- Electric brakes
- Emergency Brake-Away System
- Optional Accessories Available

| Hose and Reel      | 5" x 40' (13 mm x 12.19 m) heavy-duty recoil hose reel                           |
|--------------------|----------------------------------------------------------------------------------|
| Wand               | - 6' (1.829 m) wand with cold handles<br>- On/off valve<br>- Removable spray tip |
|                    |                                                                                  |
| Fill Spout         | 10" $\times$ 10" (254 $\times$ 254 mm) with splash plate                         |
| Clean Out          | - 4" (102 mm)                                                                    |
| Access Valve       | - 1" (25 mm)                                                                     |
| Optional Equipment | - Electric start (available on Honda-Gas and Hatz-<br>Diesel engine)             |
|                    | - 5 hp Hatz diesel engine (pull start)                                           |
|                    | - Insulated tank                                                                 |
|                    | - Auto ignition burners (only available with electric                            |
|                    | start engine) - Auto ignition burners with outfire protection (only              |
|                    | available with electric start engines)                                           |
|                    | - 8' (2.4 m) spray bar                                                           |
|                    | <ul> <li>Spray bar lift (only available on skid-mounted<br/>unit)</li> </ul>     |
|                    | - In-truck controls (requires 8' spray bar option)                               |
|                    | - Overnight heater                                                               |
|                    | <ul> <li>Surge brakes (only available on trailer mounted unit)</li> </ul>        |
|                    |                                                                                  |