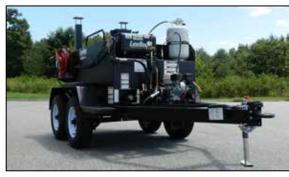

Contractors who want to embrace both small and large-scale projects demand the practicality of the 500 Tack Tank. Proven reliable and easy-to-use, operators are given trouble-free Honda power and safety-designed electric brakes at both axles with emergency brakes away reassurance. Trailer or skid-mounted configurations allow commercial pavers with an efficient yet adequate method for tack coating on job sites. To make this offering even more spectacular, it can be customized using numerous options to fit your exact needs.

- 500 Gallon (1,892 I) Capacity Tank
- 4.8 hp (3.6 kw) Honda Engine
- 6' (1.8 m) Wand with On/Off Valve
- 40' (12.19 m) Heavy-Duty Recoil Hose Reel
- 7,270 lbs (3,298 kg) Loaded Weight
- Rear Tank Sampling Valve
- Two 54,000 BTU Propane Burners
- Trailer or Skid-Mount Configurations
- Electric brakes
- Emergency Brake-Away System
- Optional Accessories Available