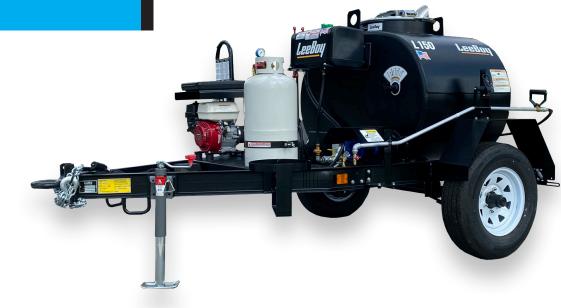

# 150 Tack Tank

The 150 Tack Distributor ideally serves the paving contractor dedicated to smaller projects. With a conservative 150 gallon capacity tank, this solution still boast of many features and functions of the larger units. Inclusive of a powerful Honda engine, the userfriendly design can either be trailer or skid mounted. Multiple additional options including in-cab controls or overnight heating can further enhance the end user's experience.

- 150 Gallon (568 I) Capacity Tank
- 4.8 hp (3.6 kw) Honda Engine
- 6' (1.8 m) Wand with On/Off Valve
- 40' (12.19 m) Heavy-Duty Recoil Hose Reel
- 2,771 lbs (1,256 kg) Loaded Weight
- Rear Tank Sampling Valve
- Two 54,000 BTU Propane Burners
- Trailer or Skid-Mount Configurations
- Optional Accessories Available

### 150 Tack Distributor Specifications

| Tank Size                                   | 150 gallons (567.8 l)                                                                                                    |
|---------------------------------------------|--------------------------------------------------------------------------------------------------------------------------|
| Dimensions<br>(Trailer Configuration)       | - Length: 11' (3.35 m)<br>- Width: 6' 6" (1.98 m)<br>- Height: 7' 2" (2.18 m)<br>- Shipping Weight: 1,556 lbs (705.7 kg) |
| Dimensions<br>(Skid Mount<br>Configuration) | - Length: 6' 4" (1.93 m)<br>- Width: 4' (1.21 m)<br>- Height: 6' 6" (1.98 m)<br>- Shipping Weight: 900 lbs (408 kg)      |
| Engine                                      | Honda – 4.8 hp (3.6 kw)                                                                                                  |
| Capacities                                  | - Fuel: 1 gallon (3.79 l)                                                                                                |
| Tank Dimensions                             | - Length: 42.25" (1.07 m)<br>- Width: 34" (.86 m)<br>- Height: 30" (.76 m)                                               |
| Asphalt Pump                                | - Specially designed 7 gallons per minute<br>(26.5 lmp) pump                                                             |
| Heat System                                 | - Two 54,000 BTU propane burners<br>- One start burner<br>- 30 lbs (13.6 kg) propane fuel tank                           |
| Temperature Gauge                           | - 50 - 300º F (10 - 149º C)                                                                                              |
| Flush Tank                                  | - 7 gallons (26.5 I) tank with suck back valve                                                                           |