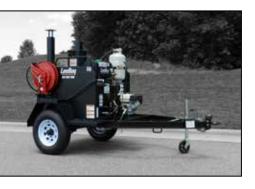

## 250 Tack Tank

Perfect for the all-inclusive commercial paving contractor, the 250 Tack Distributor provides a perfectly sized tank for small to large projects including parking lots, patching, driveways or soil stabilization. Daily task can be completed with ease by relying on the trouble-free Honda powered engine and the proven reliable user-friendly design. Uniquely configurable, the customizable options give the contractor the ability to create a solution specific to their exact needs.

- 250 Gallon (946 I) Capacity Tank
- 4.8 hp (3.6 kw) Honda Engine
- 6' (1.8 m) Wand with On/Off Valve
- 40' (12.19 m) Heavy-Duty Recoil Hose Reel
- 4,500 lbs (2,041 kg) Loaded Weight
- Rear Tank Sampling Valve
- Two 54,000 BTU Propane Burners
- Trailer or Skid-Mount Configurations
- Electric brakes
- Emergency Brake-Away System
- Optional Accessories Available