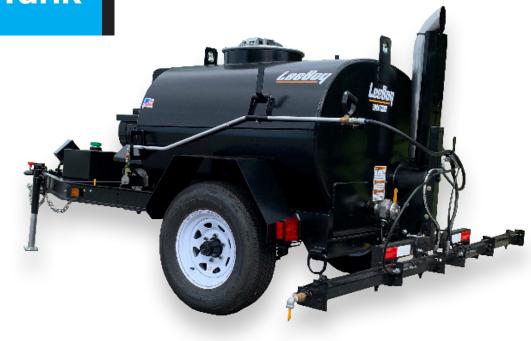

# 150 Tack Tank

The 150 Tack Distributor ideally serves the paving contractor dedicated to smaller projects. With a conservative 150 gallon capacity tank, this solution still boast of many features and functions of the larger units. Inclusive of a powerful Honda engine, the userfriendly design can either be trailer or skid mounted. Multiple additional options including in-cab controls or overnight heating can further enhance the end user's experience.

- 150 Gallon (568 I) Capacity Tank
- 4.8 hp (3.6 kw) Honda Engine
- 6' (1.8 m) Wand with On/Off Valve
- 40' (12.19 m) Heavy-Duty Recoil Hose Reel
- 2,771 lbs (1,256 kg) Loaded Weight
- Rear Tank Sampling Valve
- Two 54,000 BTU Propane Burners
- Trailer or Skid-Mount Configurations
- Optional Accessories Available

### 150 Tack Distributor Specifications

| Tank Size                                   | 150 gallons (567.8 l)                                                                                                    |
|---------------------------------------------|--------------------------------------------------------------------------------------------------------------------------|
| Dimensions<br>(Trailer Configuration)       | - Length: 11' (3.35 m)<br>- Width: 6' 6" (1.98 m)<br>- Height: 7' 2" (2.18 m)<br>- Shipping Weight: 1,556 lbs (705.7 kg) |
| Dimensions<br>(Skid Mount<br>Configuration) | - Length: 6' 4" (1.93 m)<br>- Width: 4' (1.21 m)<br>- Height: 6' 6" (1.98 m)<br>- Shipping Weight: 900 lbs (408 kg)      |
| Engine                                      | Honda – 4.8 hp (3.6 kw)                                                                                                  |
| Capacities                                  | - Fuel: 1 gallon (3.79 l)                                                                                                |
| Tank Dimensions                             | - Length: 42.25" (1.07 m)<br>- Width: 34" (.86 m)<br>- Height: 30" (.76 m)                                               |
| Asphalt Pump                                | - Specially designed 7 gallons per minute<br>(26.5 lmp) pump                                                             |
| Heat System                                 | - Two 54,000 BTU propane burners<br>- One start burner<br>- 30 lbs (13.6 kg) propane fuel tank                           |
| Temperature Gauge                           | - 50 - 300º F (10 - 149º C)                                                                                              |
| Flush Tank                                  | - 7 gallons (26.5 I) tank with suck back valve                                                                           |