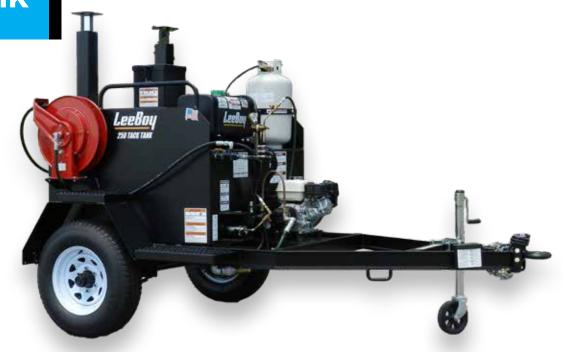

## 250 Tack Tank

Perfect for the all-inclusive commercial paving contractor, the 250 Tack Distributor provides a perfectly sized tank for small to large projects including parking lots, patching, driveways or soil stabilization. Daily task can be completed with ease by relying on the trouble-free Honda powered engine and the proven reliable user-friendly design. Uniquely configurable, the customizable options give the contractor the ability to create a solution specific to their exact needs.

- 250 Gallon (946 I) Capacity Tank
- 4.8 hp (3.6 kw) Honda Engine
- 6' (1.8 m) Wand with On/Off Valve
- 40' (12.19 m) Heavy-Duty Recoil Hose Reel
- 4,500 lbs (2,041 kg) Loaded Weight
- Rear Tank Sampling Valve
- Two 54,000 BTU Propane Burners
- Trailer or Skid-Mount Configurations
- Electric brakes
- Emergency Brake-Away System
- Optional Accessories Available