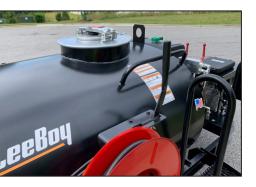

### 150 Tack Distributor Specifications

| Tank Size                                   | 150 gallons (567.8 l)                                                                                                    |
|---------------------------------------------|--------------------------------------------------------------------------------------------------------------------------|
| Dimensions<br>(Trailer Configuration)       | - Length: 11' (3.35 m)<br>- Width: 6' 6" (1.98 m)<br>- Height: 7' 2" (2.18 m)<br>- Shipping Weight: 1,556 lbs (705.7 kg) |
| Dimensions<br>(Skid Mount<br>Configuration) | - Length: 6' 4" (1.93 m)<br>- Width: 4' (1.21 m)<br>- Height: 6' 6" (1.98 m)<br>- Shipping Weight: 900 lbs (408 kg)      |
| Engine                                      | Honda – 4.8 hp (3.6 kw)                                                                                                  |
| Capacities                                  | - Fuel: 1 gallon (3.79 l)                                                                                                |
| Tank Dimensions                             | - Length: 42.25" (1.07 m)<br>- Width: 34" (.86 m)<br>- Height: 30" (.76 m)                                               |
| Asphalt Pump                                | - Specially designed 7 gallons per minute<br>(26.5 lmp) pump                                                             |
| Heat System                                 | - Two 54,000 BTU propane burners<br>- One start burner<br>- 30 lbs (13.6 kg) propane fuel tank                           |
| Temperature Gauge                           | - 50 - 300º F (10 - 149º C)                                                                                              |
| Flush Tank                                  | - 7 gallons (26.5 I) tank with suck back valve                                                                           |

| Hose and Reel      | 5" x 40' (13 mm x 12.19 m) heavy-duty recoil hose reel                                                                                                                                                                                                                                                                                                                                                                                                                                                                                                                                                            |
|--------------------|-------------------------------------------------------------------------------------------------------------------------------------------------------------------------------------------------------------------------------------------------------------------------------------------------------------------------------------------------------------------------------------------------------------------------------------------------------------------------------------------------------------------------------------------------------------------------------------------------------------------|
| Wand               | - 6' (1.829 m) wand with cold handles<br>- On/off valve<br>- Removable spray tip                                                                                                                                                                                                                                                                                                                                                                                                                                                                                                                                  |
| Fill Spout         | 10" x 10" (254 x 254 mm) with splash plate                                                                                                                                                                                                                                                                                                                                                                                                                                                                                                                                                                        |
| Clean Out          | - 4" (102 mm)                                                                                                                                                                                                                                                                                                                                                                                                                                                                                                                                                                                                     |
| Access Valve       | - 1" (25 mm)                                                                                                                                                                                                                                                                                                                                                                                                                                                                                                                                                                                                      |
| Optional Equipment | <ul> <li>Electric start (available on Honda-Gas and Hatz-Diesel engine)</li> <li>5 hp Hatz diesel engine (pull start)</li> <li>Insulated tank</li> <li>Auto ignition burners (only available with electric start engine)</li> <li>Auto ignition burners with outfire protection (only available with electric start engines)</li> <li>8' (2.4 m) spray bar</li> <li>Spray bar lift (only available on skid-mounted unit)</li> <li>In-truck controls (requires 8' spray bar option)</li> <li>Overnight heater</li> <li>Surge brakes (only available on trailer mounted unit)</li> <li>2 inch ball hitch</li> </ul> |