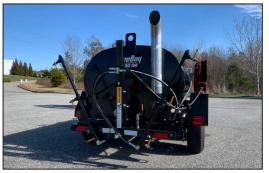

# 150 Tack Tank

The 150 Tack Distributor ideally serves the paving contractor dedicated to smaller projects. With a conservative 150 gallon capacity tank, this solution still boast of many features and functions of the larger units. Inclusive of a powerful Honda engine, the userfriendly design can either be trailer or skid mounted. Multiple additional options including in-cab controls or overnight heating can further enhance the end user's experience.

- 150 Gallon (568 I) Capacity Tank
- 4.8 hp (3.6 kw) Honda Engine
- 6' (1.8 m) Wand with On/Off Valve
- 40' (12.19 m) Heavy-Duty Recoil Hose Reel
- 2,771 lbs (1,256 kg) Loaded Weight
- Rear Tank Sampling Valve
- Two 54,000 BTU Propane Burners
- Trailer or Skid-Mount Configurations
- Optional Accessories Available

| Hose and Reel      | 5" x 40' (13 mm x 12.19 m) heavy-duty recoil hose reel                                                                                                                                                                                                                                                                                                                                                                                                                                                                                                                                                            |
|--------------------|-------------------------------------------------------------------------------------------------------------------------------------------------------------------------------------------------------------------------------------------------------------------------------------------------------------------------------------------------------------------------------------------------------------------------------------------------------------------------------------------------------------------------------------------------------------------------------------------------------------------|
| Wand               | - 6' (1.829 m) wand with cold handles<br>- On/off valve<br>- Removable spray tip                                                                                                                                                                                                                                                                                                                                                                                                                                                                                                                                  |
| Fill Spout         | 10" x 10" (254 x 254 mm) with splash plate                                                                                                                                                                                                                                                                                                                                                                                                                                                                                                                                                                        |
| Clean Out          | - 4" (102 mm)                                                                                                                                                                                                                                                                                                                                                                                                                                                                                                                                                                                                     |
| Access Valve       | - 1" (25 mm)                                                                                                                                                                                                                                                                                                                                                                                                                                                                                                                                                                                                      |
| Optional Equipment | <ul> <li>Electric start (available on Honda-Gas and Hatz-Diesel engine)</li> <li>5 hp Hatz diesel engine (pull start)</li> <li>Insulated tank</li> <li>Auto ignition burners (only available with electric start engine)</li> <li>Auto ignition burners with outfire protection (only available with electric start engines)</li> <li>8' (2.4 m) spray bar</li> <li>Spray bar lift (only available on skid-mounted unit)</li> <li>In-truck controls (requires 8' spray bar option)</li> <li>Overnight heater</li> <li>Surge brakes (only available on trailer mounted unit)</li> <li>2 inch ball hitch</li> </ul> |