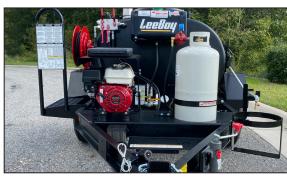

# 150 Tack Tank

The 150 Tack Distributor ideally serves the paving contractor dedicated to smaller projects. With a conservative 150 gallon capacity tank, this solution still boast of many features and functions of the larger units. Inclusive of a powerful Honda engine, the userfriendly design can either be trailer or skid mounted. Multiple additional options including in-cab controls or overnight heating can further enhance the end user's experience.

- 150 Gallon (568 I) Capacity Tank
- 4.8 hp (3.6 kw) Honda Engine
- 6' (1.8 m) Wand with On/Off Valve
- 40' (12.19 m) Heavy-Duty Recoil Hose Reel
- 2,771 lbs (1,256 kg) Loaded Weight
- Rear Tank Sampling Valve
- Two 54,000 BTU Propane Burners
- Trailer or Skid-Mount Configurations
- Optional Accessories Available

### 150 Tack Distributor Specifications

| Tank Size                                   | 150 gallons (567.8 l)                                                                                                    |
|---------------------------------------------|--------------------------------------------------------------------------------------------------------------------------|
| Dimensions<br>(Trailer Configuration)       | - Length: 11' (3.35 m)<br>- Width: 6' 6" (1.98 m)<br>- Height: 7' 2" (2.18 m)<br>- Shipping Weight: 1,556 lbs (705.7 kg) |
| Dimensions<br>(Skid Mount<br>Configuration) | - Length: 6' 4" (1.93 m)<br>- Width: 4' (1.21 m)<br>- Height: 6' 6" (1.98 m)<br>- Shipping Weight: 900 lbs (408 kg)      |
| Engine                                      | Honda – 4.8 hp (3.6 kw)                                                                                                  |
| Capacities                                  | - Fuel: 1 gallon (3.79 l)                                                                                                |
| Tank Dimensions                             | - Length: 42.25" (1.07 m)<br>- Width: 34" (.86 m)<br>- Height: 30" (.76 m)                                               |
| Asphalt Pump                                | - Specially designed 7 gallons per minute<br>(26.5 lmp) pump                                                             |
| Heat System                                 | - Two 54,000 BTU propane burners<br>- One start burner<br>- 30 lbs (13.6 kg) propane fuel tank                           |
| Temperature Gauge                           | - 50 - 300º F (10 - 149º C)                                                                                              |
| Flush Tank                                  | - 7 gallons (26.5 I) tank with suck back valve                                                                           |