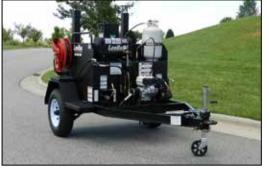

## 250 Tack Tank

Perfect for the all-inclusive commercial paving contractor, the 250 Tack Distributor provides a perfectly sized tank for small to large projects including parking lots, patching, driveways or soil stabilization. Daily task can be completed with ease by relying on the trouble-free Honda powered engine and the proven reliable user-friendly design. Uniquely configurable, the customizable options give the contractor the ability to create a solution specific to their exact needs.

- 250 Gallon (946 I) Capacity Tank
- 4.8 hp (3.6 kw) Honda Engine
- 6' (1.8 m) Wand with On/Off Valve
- 40' (12.19 m) Heavy-Duty Recoil Hose Reel
- 4,500 lbs (2,041 kg) Loaded Weight
- Rear Tank Sampling Valve
- Two 54,000 BTU Propane Burners
- Trailer or Skid-Mount Configurations
- Electric brakes
- Emergency Brake-Away System
- Optional Accessories Available