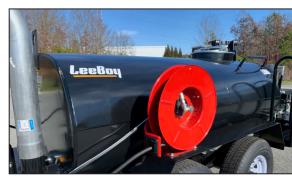

# 150 Tack Tank

The 150 Tack Distributor ideally serves the paving contractor dedicated to smaller projects. With a conservative 150 gallon capacity tank, this solution still boast of many features and functions of the larger units. Inclusive of a powerful Honda engine, the userfriendly design can either be trailer or skid mounted. Multiple additional options including in-cab controls or overnight heating can further enhance the end user's experience.

- 150 Gallon (568 I) Capacity Tank
- 4.8 hp (3.6 kw) Honda Engine
- 6' (1.8 m) Wand with On/Off Valve
- 40' (12.19 m) Heavy-Duty Recoil Hose Reel
- 2,771 lbs (1,256 kg) Loaded Weight
- Rear Tank Sampling Valve
- Two 54,000 BTU Propane Burners
- Trailer or Skid-Mount Configurations
- Optional Accessories Available

| Hose and Reel      | 5" x 40' (13 mm x 12.19 m) heavy-duty recoil hose reel                                                                                                                                                                                                                                                                                                                                                                                                                                                                                                                                                            |
|--------------------|-------------------------------------------------------------------------------------------------------------------------------------------------------------------------------------------------------------------------------------------------------------------------------------------------------------------------------------------------------------------------------------------------------------------------------------------------------------------------------------------------------------------------------------------------------------------------------------------------------------------|
| Wand               | - 6' (1.829 m) wand with cold handles<br>- On/off valve<br>- Removable spray tip                                                                                                                                                                                                                                                                                                                                                                                                                                                                                                                                  |
| Fill Spout         | 10" x 10" (254 x 254 mm) with splash plate                                                                                                                                                                                                                                                                                                                                                                                                                                                                                                                                                                        |
| Clean Out          | - 4" (102 mm)                                                                                                                                                                                                                                                                                                                                                                                                                                                                                                                                                                                                     |
| Access Valve       | - 1" (25 mm)                                                                                                                                                                                                                                                                                                                                                                                                                                                                                                                                                                                                      |
| Optional Equipment | <ul> <li>Electric start (available on Honda-Gas and Hatz-Diesel engine)</li> <li>5 hp Hatz diesel engine (pull start)</li> <li>Insulated tank</li> <li>Auto ignition burners (only available with electric start engine)</li> <li>Auto ignition burners with outfire protection (only available with electric start engines)</li> <li>8' (2.4 m) spray bar</li> <li>Spray bar lift (only available on skid-mounted unit)</li> <li>In-truck controls (requires 8' spray bar option)</li> <li>Overnight heater</li> <li>Surge brakes (only available on trailer mounted unit)</li> <li>2 inch ball hitch</li> </ul> |