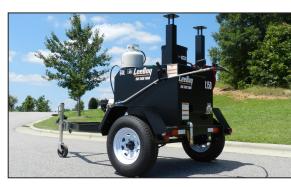

# 150 Tack Tank

The 150 Tack Distributor ideally serves the paving contractor dedicated to smaller projects. With a conservative 150 gallon capacity tank, this solution still boast of many features and functions of the larger units. Inclusive of a powerful Honda engine, the userfriendly design can either be trailer or skid mounted. Multiple additional options including in-cab controls or overnight heating can further enhance the end user's experience.

- 150 Gallon (568 I) Capacity Tank
- 4.8 hp (3.6 kw) Honda Engine
- 6' (1.8 m) Wand with On/Off Valve
- 40' (12.19 m) Heavy-Duty Recoil Hose Reel
- 2,771 lbs (1,256 kg) Loaded Weight
- Rear Tank Sampling Valve
- Two 54,000 BTU Propane Burners
- Trailer or Skid-Mount Configurations
- Optional Accessories Available