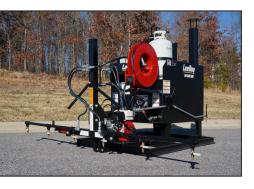

# 150 Tack Tank

The 150 Tack Distributor ideally serves the paving contractor dedicated to smaller projects. With a conservative 150 gallon capacity tank, this solution still boast of many features and functions of the larger units. Inclusive of a powerful Honda engine, the userfriendly design can either be trailer or skid mounted. Multiple additional options including in-cab controls or overnight heating can further enhance the end user's experience.

- 150 Gallon (568 I) Capacity Tank
- 4.8 hp (3.6 kw) Honda Engine
- 6' (1.8 m) Wand with On/Off Valve
- 40' (12.19 m) Heavy-Duty Recoil Hose Reel
- 2,771 lbs (1,256 kg) Loaded Weight
- Rear Tank Sampling Valve
- Two 54,000 BTU Propane Burners
- Trailer or Skid-Mount Configurations
- Optional Accessories Available