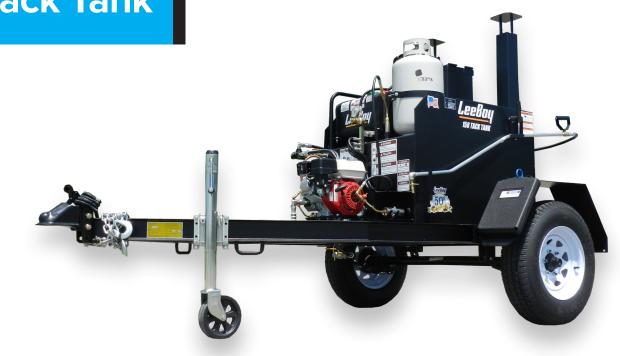

# 150 Tack Tank

The 150 Tack Distributor ideally serves the paving contractor dedicated to smaller projects. With a conservative 150 gallon capacity tank, this solution still boast of many features and functions of the larger units. Inclusive of a powerful Honda engine, the userfriendly design can either be trailer or skid mounted. Multiple additional options including in-cab controls or overnight heating can further enhance the end user's experience.

- 150 Gallon (568 I) Capacity Tank
- 4.8 hp (3.6 kw) Honda Engine
- 6' (1.8 m) Wand with On/Off Valve
- 40' (12.19 m) Heavy-Duty Recoil Hose Reel
- 2,771 lbs (1,256 kg) Loaded Weight
- Rear Tank Sampling Valve
- Two 54,000 BTU Propane Burners
- Trailer or Skid-Mount Configurations
- Optional Accessories Available